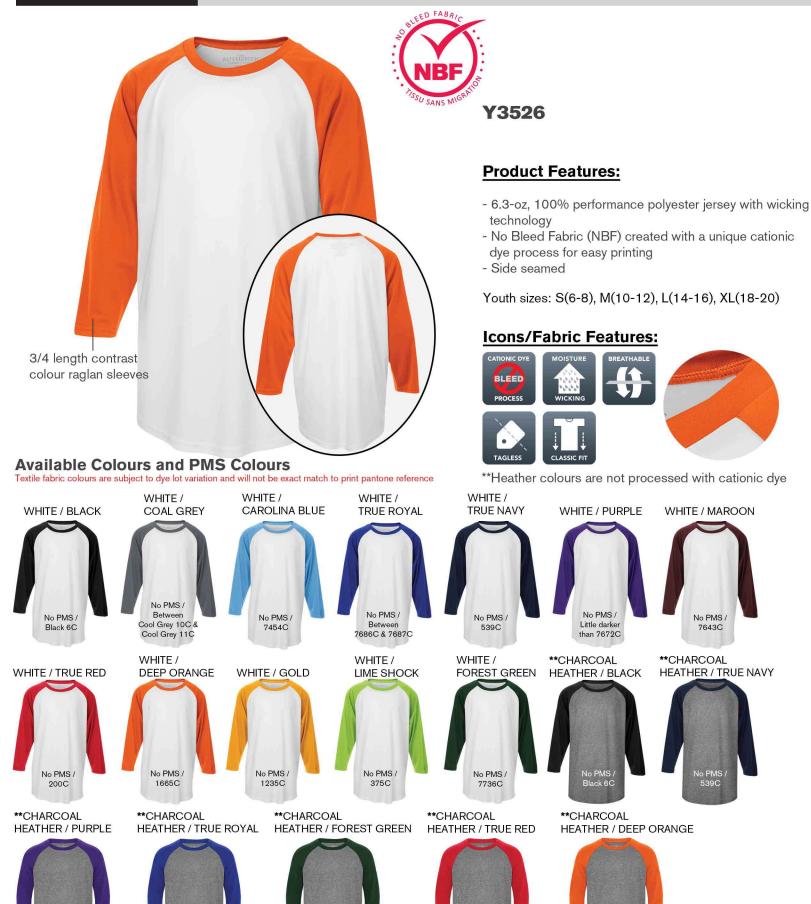

## Y3526 - ATC<sup>™</sup> Pro Team Baseball Youth Jersey

| GARMENT MEASUREMENTS                                                                                                 |         |         |         |         |  |  |
|----------------------------------------------------------------------------------------------------------------------|---------|---------|---------|---------|--|--|
| Size                                                                                                                 | S       | М       | L       | XL      |  |  |
| Chest - Half Measure                                                                                                 | 16 1/2" | 17 1/2" | 18 1/2" | 20"     |  |  |
| Chest - Full Measure                                                                                                 | 33"     | 35"     | 37"     | 40"     |  |  |
| Body Length from HPS                                                                                                 | 22 3/4" | 24 1/4" | 26 1/4" | 28 1/4" |  |  |
| Sleeve Length from HPS                                                                                               | 20 1/4" | 21 1/4" | 22 1/4" | 23 1/4" |  |  |
| Einished measurements in inches Peter to "How to Measure" nuide for detailed information on measurement instructions |         |         |         |         |  |  |

#### YOUTH General Sizing Guide

| TOUTH General Sizing Guide |             |                 |             |             |  |
|----------------------------|-------------|-----------------|-------------|-------------|--|
| Size                       | S           | М               | L           | XL          |  |
| Numeric Size               | 6-8         | 10-12           | 14-16       | 18-20       |  |
| Chest                      | 26"-28"     | 28"-30"         | 30"-32"     | 32"-35"     |  |
| Waist                      | 23"-24 1/2" | 24 1/2"-25 1/2" | 25 1/2"-27" | 27"-29"     |  |
| Sleeve Length-CB           | 25"-26"     | 26"-27 1/2"     | 27 1/2"-29" | 29 1/2"-31" |  |